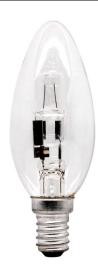

## **ECO 35MM20WSES**

20W (=25W) SES / E14 Quicklink: Q1DE2

General

Cap SES/E14
Construction Clear glass

Dimmable Yes

Dimmable Yes

Dimensions

Diameter 35mm Length 95mm

Halogen Equivalent 25W

Wattage

Lumens Per Watt 180 lm 2 lm/W The **Candle ECO** lamp is designed as an energy saving replacement for standard incandescent candle lamps. It is the same size and shape as traditional lamps, and comes in a range of standard caps, but lasts up to twice as long and is 30% more energy efficient. Like incandescent lamps this ECO range are 100% dimmable.