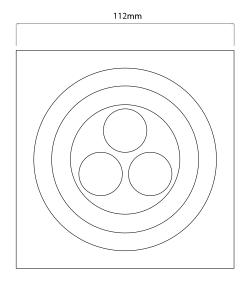

## **Dimensions**

Cable Length 2mmm

Cut Out 100mm (Diameter)

Length
Minimum Ceiling

112mm 40mm

Depth

Vertical Rotation 20° Width 112mm