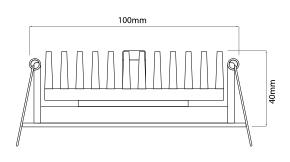

## **Dimensions**

Cable Length 2mmm

Cut Out 100mm (Diameter)

Length
Minimum Ceiling

112mm 40mm

Depth

Vertical Rotation 20° Width 112mm