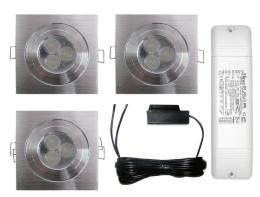

#### **Light Characteristics**

Beam Angle 45° Colour Rendering 80

Index

Colour Temperature 2700K Warm White

Lumens Per Watt 1683 lm Lumens Per Watt 62 lm/W

Page 1 of 2

The **Contour Square 45° Wired Dimming Kit** consists of 3 x 9W LED downlighters, a 3 way power lead splitter and a resistive dimmable transformer. This gives you the building blocks to have completely dimmable, bright, energy efficient LED lighting.