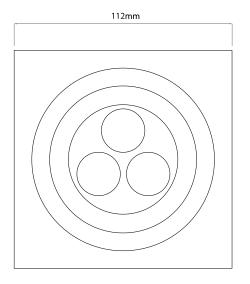

Cable Length 2mmm

Cut Out 100mm (Diameter)

Length Minimum Ceiling 112mm 40mm

Depth

Vertical Rotation 20° Width 112mm