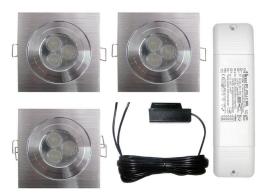

# Light Characteristics

Beam Angle 45° Colour Rendering 80

Index

Colour Temperature 2700K Warm White

Lumens Per Watt 62 lm/W

Page 1 of 2

The **Contour Square 45° Wired Dimming Kit** consists of 3 x 9W LED downlighters, a 3 way power lead splitter and a resistive dimmable transformer. This gives you the building blocks to have completely dimmable, bright, energy efficient LED lighting.