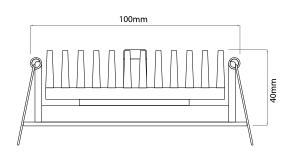

Cable Length 2mmm

Cut Out 100mm (Diameter)

Length Minimum Ceiling 112mm 40mm

Depth

Vertical Rotation 20° Width 112mm