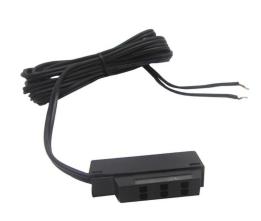

## Contour

Contour Power Lead 3 Way Splitter 2000mm

## General

Colour Black
Construction Plastic

2000mm

Maximum 1 Watt

LED's

**Dimensions** 

Cable Length 2mmm Length 57mm Width 12mm

Electrical

Amperage 350mA

The **Contour Power Lead 3 Way Splitter** connects up to 3 contour LED downlighters, allowing them to be wired to a single set of terminals. The internal components of the splitter means the fittings will already be wired in series.

This power lead can only be used when 3 LED Contour Downlights are connected. You will NOT be able to use this lead if you only have 1 or 2 LED Contour Downlights. Using 1 or 2 downlights would require the fittings to be hard wired used series wiring.