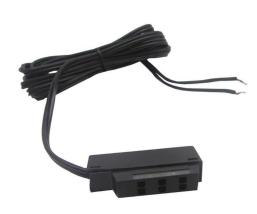

## **LED POWER LEAD**

2000mm Quicklink: Q1DD4

General

Colour Black
Construction Plastic

2000mm

Maximum 1 Watt

LED's

**Dimensions** 

Cable Length 2mmm Length 57mm Width 12mm

Electrical

Amperage 350mA

The **Contour Power Lead 3 Way Splitter** connects up to 3 contour LED downlighters, allowing them to be wired to a single set of terminals. The internal components of the splitter means the fittings will already be wired in series.