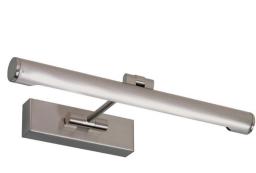

## GOYA 365 1115001

Brushed Nickel 8W Quicklink: Q1DC4

## Electrical

Maximum Wattage 8W Voltage 240V The **Goya 365mm** picture light is ideal for illuminating pictures and mirrors, with the incorporation of T5 fluorescent tubes making these extremely energy efficient compared to other picture lights which use traditional tungsten lamps.

The Goya can be angled using its adjustable knuckle found on its base and on the picture light tube itself.

Constructed from steel. This fitting is not dimming compatible and is mains switching only. A 8W T5 fluorescent tube is included.