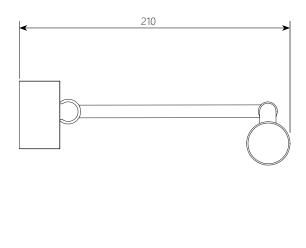

## GOYA 365 1115001

Brushed Nickel 8W Quicklink: Q1DC4

## General

Cap T5
Colour Nickel
Construction Steel

## Dimensions

Depth 210mm Head Width 365mm Height 50mm Length 365mm

## Electrical

Maximum Wattage 8W Voltage 240V The **Goya 365mm** picture light is ideal for illuminating pictures and mirrors, with the incorporation of T5 fluorescent tubes making these extremely energy efficient compared to other picture lights which use traditional tungsten lamps.

The Goya can be angled using its adjustable knuckle found on its base and on the picture light tube itself.

Constructed from steel. This fitting is not dimming compatible and is mains switching only. A 8W T5 fluorescent tube is included.