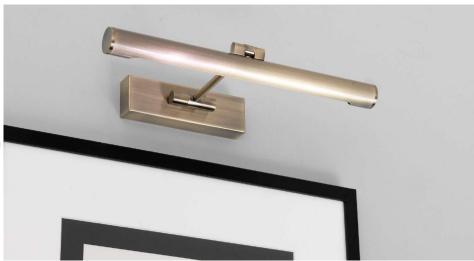

## Electrical

Maximum Wattage 8W Voltage 240V The **Goya 365mm** picture light is ideal for illuminating pictures and mirrors, with the incorporation of T5 fluorescent tubes making these extremely energy efficient compared to other picture lights which use traditional tungsten lamps.

The Goya can be angled using its adjustable knuckle found on its base and on the picture light tube itself.

Constructed from steel. This fitting is not dimming compatible and is mains switching only. A 8W T5 fluorescent tube is included.