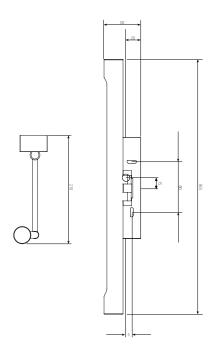

## GOYA 365 1115001

Brushed Nickel 8W Quicklink: Q1DC4

## General

Cap T5
Colour Nickel
Construction Steel

## Dimensions

Depth 210mm Head Width 365mm Height 50mm Length 365mm

## Electrical

Maximum Wattage 8W Voltage 240V The **Goya 365mm** picture light is ideal for illuminating pictures and mirrors, with the incorporation of T5 fluorescent tubes making these extremely energy efficient compared to other picture lights which use traditional tungsten lamps.

The Goya can be angled using its adjustable knuckle found on its base and on the picture light tube itself.

Constructed from steel. This fitting is not dimming compatible and is mains switching only. A 8W T5 fluorescent tube is included.