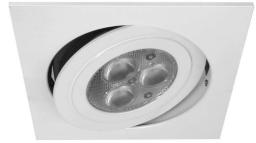

## **LEDSY3WX3S W RGB**

9W White Quicklink: Q1DB5

General

Colour White
Construction Aluminium
IP Rating IP54

**Dimensions** 

Cable Length 1000mm
Cable Length 1mmm

Cut Out 90mm (Diameter)

Length 112mm Minimum Ceiling 35mm

Depth

Vertical Rotation 20° Width 112mm

Electrical

Amperage 350mA Maximum Wattage 9W

**Light Characteristics** 

Beam Angle 60°

The **Contour Square RGB** is a high output Edison LED downlight that provides a strong vibrant light. It is ideal for location in bars, clubs, kitchens and living rooms as either the primary or secondary source of light or achieve different mood settings. It can be tilted by 20 degrees to adjust the light direction. Ideal as a replacement for standard halogen lamp downlights which generally consume more power and produce more heat. The lumen output is 300 lumens.

The fitting is constructed from aluminium with 3 Edison LED's. The face of the fitting is brushed in line with the natural curve of the fitting, producing a superior professional finish. A metal heatsink is located on the back of the downlight to disperse any heat produced by the LED's.