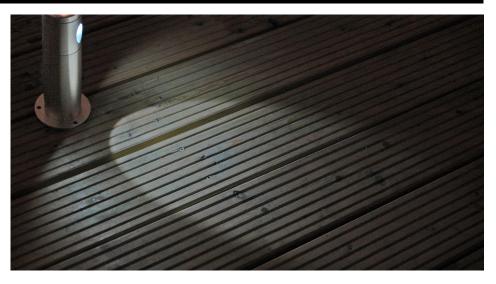

The **Battlestar Bollard 2 x 3W** is an LED Bollard ideal for lighting a driveway or pathway. The fitting has two powerful 3W LEDs, each giving a 30° angle of light on opposite sides of the bollard. The body is constructed from high quality aluminium and anodised to protect from the weather.