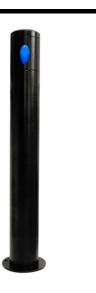

## Battlestar Battlestar Bollard 240V 2x3W Black Blue

## General

| Colour<br>Construction<br>Dimmable<br>IP Rating | Black<br>Aluminium<br>No<br>IP65 |
|-------------------------------------------------|----------------------------------|
| Dimmable                                        | No                               |
| <b>Dimensions</b><br>Diameter<br>Height         | 63mm<br>500mm                    |
| <b>Electrical</b><br>Maximum Wattage            | 6W (2 x 3W)                      |
| Light Characteristics                           |                                  |
| Beam Angle                                      | 30°                              |
| Lumens                                          | 420 lm                           |
| Lumens Per Watt                                 | 70 lm/W                          |

The **Battlestar Bollard 2 x 3W** is an LED Bollard ideal for lighting a driveway or pathway. The fitting has two powerful 3W LEDs, each giving a 30° angle of light on opposite sides of the bollard. The body is constructed from high quality aluminium and anodised to protect from the weather.