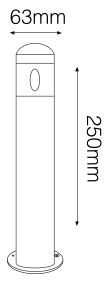

## General

| Colour<br>Construction<br>Dimmable<br>IP Rating | Black<br>Aluminium<br>No<br>IP65 |
|-------------------------------------------------|----------------------------------|
| Dimmable                                        | No                               |
| <b>Dimensions</b><br>Diameter<br>Height         | 63mm<br>500mm                    |
| <b>Electrical</b><br>Maximum Wattage            | 6W (2 x 3W)                      |
| Light Characteristics                           |                                  |
| Beam Angle                                      | 30°                              |
| Lumens                                          | 420 lm                           |
| Lumens Per Watt                                 | 70 lm/W                          |