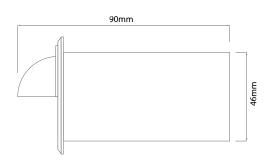

### **Dimensions**

Cut Out 46mm (Diameter)

Depth 90mm
Diameter 64mm
Protruding Depth 15mm
Tube Diameter 46mm