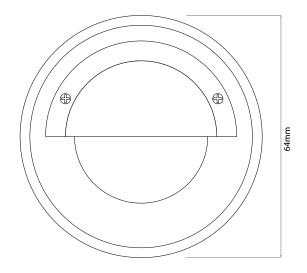

### **Dimensions**

Cut Out 46mm (Diameter)

Depth 90mm
Diameter 64mm
Protruding Depth 15mm
Tube Diameter 46mm