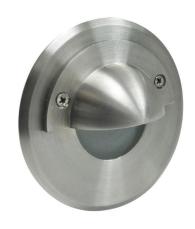

## **ZT20935 SS BLUE**

Blue

Quicklink: Q1D84

## General

Colour Stainless Steel

Construction 316 Marine Stainless

Steel

Dimmable Yes IP Rating IP 65

LED Type Luxeon

### **Dimensions**

Cut Out 46mm (Diameter)

Depth 90mm
Diameter 64mm
Protruding Depth 15mm
Tube Diameter 46mm

# Electrical

Amperage 350mA Maximum Wattage 1W

The LED Miniature Eyelid is a small recessed wall light suitable for indoor or outdoor use.

The long life LED makes this fitting great for subtle lighting in the garden or the home. It has an IP rating of IP65, making it suitable for use in gardens or decking.