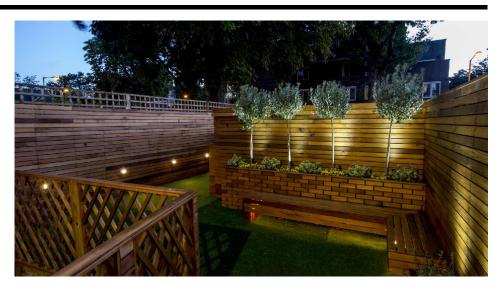

# Electrical

Amperage 350mA Maximum Wattage 1W

The LED Miniature Eyelid is a small recessed wall light suitable for indoor or outdoor use.

The long life LED makes this fitting great for subtle lighting in the garden or the home. It has an IP rating of IP65, making it suitable for use in gardens or decking.