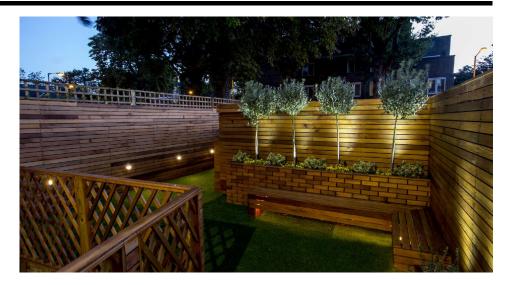

# **ZT20935 SS BLUE**

Blue

Quicklink: Q1D84

The LED Miniature Eyelid is a small recessed wall light suitable for indoor or outdoor use.

The long life LED makes this fitting great for subtle lighting in the garden or the home. It has an IP rating of IP65, making it suitable for use in gardens or decking.