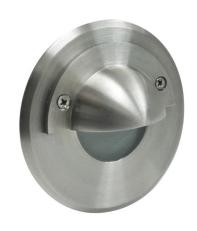

# **ZT20935 SS BLUE**

Blue

Quicklink: Q1D84

The LED Miniature Eyelid is a small recessed wall light suitable for indoor or outdoor use.

The long life LED makes this fitting great for subtle lighting in the garden or the home. It has an IP rating of IP65, making it suitable for use in gardens or decking.

#### General

Colour Stainless Steel Construction

316 Marine Stainless

Steel

Dimmable Yes **IP Rating IP65** 

LED Type Luxeon