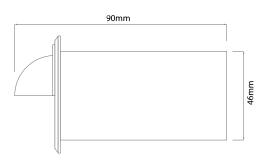

# **Dimensions**

Cut Out 46mm (Diameter)

90mm Depth 64mm Diameter Protruding Depth 15mm Tube Diameter 46mm