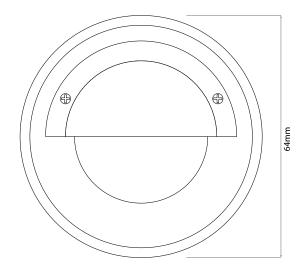

# **Dimensions**

Cut Out 46mm (Diameter)

90mm Depth 64mm Diameter Protruding Depth 15mm Tube Diameter 46mm