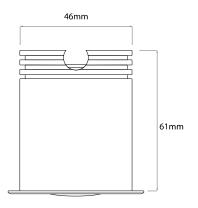

Dimensions

Cut Out 46mm (Diameter)

Depth 61mm Length 54mm Width 54mm

Electrical

Amperage 350mA Maximum Wattage 1W Requires Driver Yes