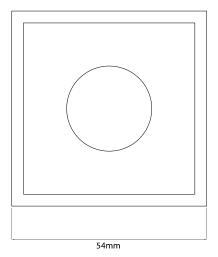

Dimensions

Cut Out 46mm (Diameter)

Depth 61mm Length 54mm Width 54mm

Electrical

Amperage 350mA Maximum Wattage 1W Requires Driver Yes