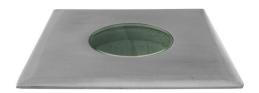

## **Light Characteristics**

Colour Temperature 3000K Warm White

The **Smooth Fixed Square Uplighter** is a small recessed uplighter suitable for indoor or outdoor use.

The long life warm white LED makes this fitting great for subtle lighting in the garden or the home. It has an IP rating of IP65, making it suitable for use in gardens or decking. Constructed from stainless steel and clear glass.