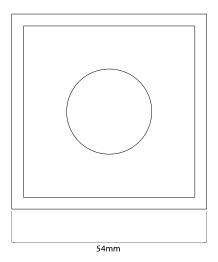

Dimensions

Cut Out 46mm (Diameter)

Depth 61mm Length 54mm Width 54mm

Electrical

Amperage 350mA Maximum Wattage 1W Requires Driver Yes

**Light Characteristics** 

Colour Temperature 3000K Warm White

The **Smooth Fixed Square Uplighter** is a small recessed uplighter suitable for indoor or outdoor use.