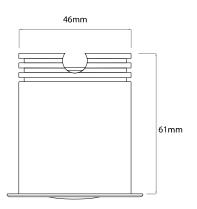

Dimensions

Cut Out 46mm (Diameter)

Depth 61mm Length 54mm Width 54mm

Electrical

Amperage 350mA Maximum Wattage 1W Requires Driver Yes

**Light Characteristics** 

Colour Temperature 3000K Warm White

The **Smooth Fixed Square Uplighter** is a small recessed uplighter suitable for indoor or outdoor use.