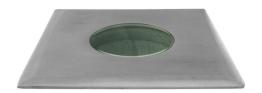

Dimensions

Cut Out 46mm (Diameter)

Depth 61mm Length 54mm Width 54mm

Electrical

Amperage 350mA Maximum Wattage 1W Requires Driver Yes

**Light Characteristics** 

Colour Temperature 3000K Warm White

The **Smooth Fixed Square Uplighter** is a small recessed uplighter suitable for indoor or outdoor use.

The long life warm white LED makes this fitting great for subtle lighting in the garden or the home. It has an IP rating of IP65, making it suitable for use in gardens or decking. Constructed from stainless steel and clear glass.