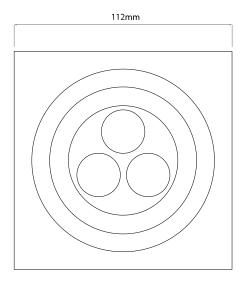

## Dimensions

Cable Length 2mmm

Cut Out 100mm (Diameter)

Length 112mm Minimum Ceiling 40mm

Depth

Vertical Rotation 20° Width 112mm