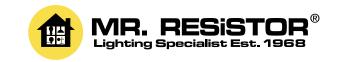

#### **Light Characteristics**

Beam Angle 45° Colour Rendering 80

Index

Colour Temperature 2700K Warm White

Lumens Per Watt 561 lm 62 lm/W

Page 1 of 2

The **Contour Round** is a high power Cree LED downlight that provides a strong vibrant light. It can be used as either the primary or secondary source of light. It can be tilted by 20 degrees to adjust the light direction. Ideal as a replacement for standard halogen lamp downlights which generally consume more power and produce more heat. Complies with part L building regulations.

The fitting is constructed from aluminium with three 3W Cree LED's.

A driver is required with the Contour downlight.

45° 2700K Warm White