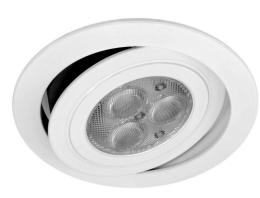

### **Light Characteristics**

45° Beam Angle 80 Colour Rendering

Index

Colour Temperature 2700K Warm White

Lumens 561 lm 62 lm/W Lumens Per Watt

The **Contour Round** is a high power Cree LED downlight that provides a strong vibrant light. It can be used as either the primary or secondary source of light. It can be tilted by 20 degrees to adjust the light direction. Ideal as a replacement for standard halogen lamp downlights which generally consume more power and produce more heat. Complies with part L building regulations.

The fitting is constructed from aluminium with three 3W Cree LED's.

A driver is required with the Contour downlight.