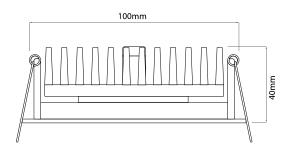

## **Dimensions**

Cable Length 2mmm

Cut Out 90mm (Diameter)

112mm Diameter Minimum Ceiling

35mm

Depth

Vertical Rotation 20°