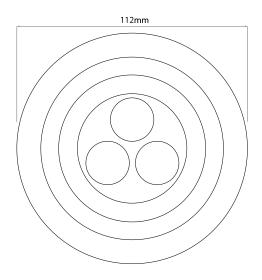

## **Dimensions**

Cable Length 2mmm

Cut Out 90mm (Diameter)

112mm Diameter Minimum Ceiling

35mm

Depth

Vertical Rotation 20°