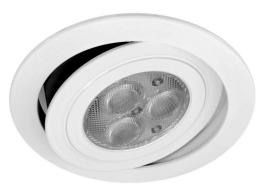

### **Light Characteristics**

Beam Angle 45° Colour Rendering 80

Index

Colour Temperature 2700K Warm White

Lumens Per Watt 561 lm 62 lm/W

The **Contour Round** is a high power Cree LED downlight that provides a strong vibrant light. It can be used as either the primary or secondary source of light. It can be tilted by 20 degrees to adjust the light direction. Ideal as a replacement for standard halogen lamp downlights which generally consume more power and produce more heat. Complies with part L building regulations.

The fitting is constructed from aluminium with three 3W Cree LED's.

 $\label{lem:contour downlight} A \, driver \, is \, required \, with \, the \, Contour \, downlight.$ 