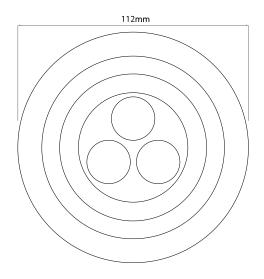

## Dimensions

Cable Length 2mmm

Cut Out 90mm (Diameter)

Diameter Minimum Ceiling 112mm 35mm

Depth

Vertical Rotation 20°