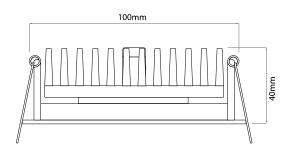

## Dimensions

Cable Length 2mmm

Cut Out 90mm (Diameter)

Diameter Minimum Ceiling 112mm 35mm

Depth

Vertical Rotation 20°