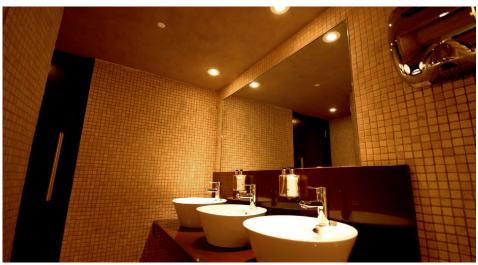

### **Light Characteristics**

Beam Angle 45° Colour Rendering 80

Index

Colour Temperature 2700K Warm White

Lumens Per Watt 561 lm 62 lm/W

The **Contour Round** is a high power Cree LED downlight that provides a strong vibrant light. It can be used as either the primary or secondary source of light. It can be tilted by 20 degrees to adjust the light direction. Ideal as a replacement for standard halogen lamp downlights which generally consume more power and produce more heat. Complies with part L building regulations.