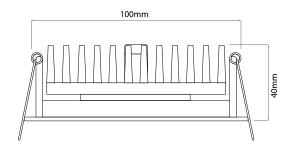

Dimensions

Cut Out

Diameter

Depth

Cable Length 2mmm 100mm (Diameter) 112mm **Minimum** Ceiling 40mm

20°

Vertical Rotation