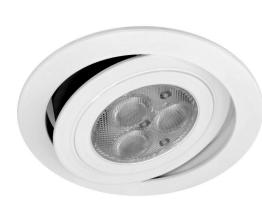

## Contour Contour Round White 9W 10° 6500K Cool White

# LEDSY3W3R 10D CW

10° 6500K Cool White Quicklink: Q1D63

### Page 1 of 2

The Contour Round is a high power Cree LED downlight that provides a strong vibrant light. It can be used as either the primary or secondary source of light. It can be tilted by 20 degrees to adjust the light direction. Ideal as a replacement for standard halogen lamp downlights which generally consume more power and produce more heat. Complies with part L building regulations.

The fitting is constructed from aluminium with three 3W Cree LED's.

A driver is required with the Contour downlight.