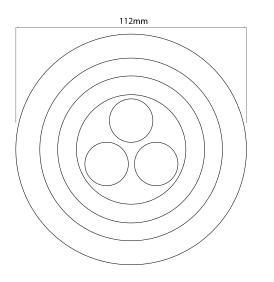

Dimensions

Cut Out

Diameter

Depth

Cable Length 2mmm 100mm (Diameter) 112mm **Minimum** Ceiling 40mm

20°

Vertical Rotation