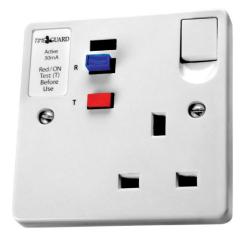

## TFA01W

1 Gang White Quicklink: Q1CC5

| General            |                   |                                                                                                                |
|--------------------|-------------------|----------------------------------------------------------------------------------------------------------------|
| Colour             | White             | Protects appliances from possible fire hazard                                                                  |
| Construction       | Plastic           | Manual reset                                                                                                   |
| IP Rating          | IP00              | • Extra fast action - trips out within 40 milliseconds (BS 7288)                                               |
|                    |                   | Automatically disconnects both Live and Neutral connections leaving Earth     connection intact                |
| Compliance         | BS 1363 & BS 7288 | • Trips out when the power supply is temporarily lost. A safety must for machine tool                          |
| Contact Break      | Double Pole       | applications                                                                                                   |
| Rated Trip Current | 30mA              | Test button for safety checks                                                                                  |
| Туре               | Non-Latching      | Still protects with lost neutral                                                                               |
| Dimensions         |                   | Still protects with pulsating DC earth fault currents                                                          |
| Depth              | 20mm              | Specification                                                                                                  |
| Height             | 85mm              |                                                                                                                |
| Width              | 85mm              |                                                                                                                |
|                    |                   | Type: Non-Latching                                                                                             |
| Electrical         |                   | Trip Speed: BS 7288 - 40ms                                                                                     |
| Trip Speed         | BS 7288 - 40ms    | Contact Break: Double Pole                                                                                     |
| Voltage            | 240V              | <ul> <li>Fully Complies with: BS 7288 (RCD performance) and BS 1363 (socket outlet<br/>conformance)</li> </ul> |

The **RCD Single Non-Socket** circuit breaker simply replaces an existing single socket outlet. The contacts break when power supply is temporarily lost.

For more information, please click on the downloads tab.