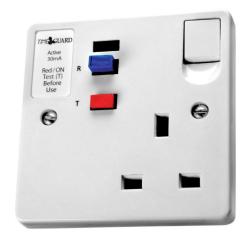

## TFA01W

1 Gang White Quicklink: Q1CC5

General

Colour White Construction Plastic **IP Rating** IP00

Compliance BS 1363 & BS 7288 Contact Break Double Pole Rated Trip Current 30mA Type Non-Latching

**Dimensions** 

Depth 20<sub>mm</sub> 85mm Height Width 85mm

Electrical

Trip Speed BS 7288 - 40ms

Voltage 240V The RCD Single Non-Socket circuit breaker simply replaces an existing single socket outlet. The contacts break when power supply is temporarily lost.