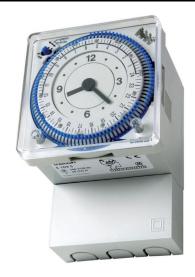

## General

Colour

White

This **24 Hour 20 Amp Electro Mechanical Time Controller** control electrical equipment up to 20A resistive load. Easily set by the captive segment setting dial, the unit has a maximum of 48 ON & OFF programmes per day.

## **Features**

- 20(12)A (4.6kW) loading
- 72 x 72mm plug-in base surface mount
- Captive segment dial
- Optional panel mount (clip included)
- Synchronous motor driven
- Time display for ease of operation
- Manual override to next programme change and permanent ON/OFF
- 15 minute minimum switching interval which can be increased in 15 minute steps
- Tamper proof transparent cover
- Controls electrical appliances (resistive loads) up to 4.6kW
- 12 amp inductive rating

## Specification

- Operating Temperature: -10°C to 40°C
- Operating Voltage: 240V AC
- Switch Rating: Resistive 20 amp (4.6kW), Inductive 12 amp
- Conforms to Directives: 73/23/EEC & 89/336/EEC