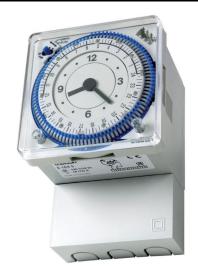

## General

Colour

White

This **24 Hour 20 Amp Electro Mechanical Time Controller** control electrical equipment up to 20A resistive load. Easily set by the captive segment setting dial, the unit has a maximum of 48 ON & OFF programmes per day.

## **Features**

- 20(12)A (4.6kW) loading
- 72 x 72mm plug-in base surface mount
- Captive segment dial
- Optional panel mount (clip included)
- Synchronous motor driven
- Time display for ease of operation
- Manual override to next programme change and permanent ON/OFF
- 15 minute minimum switching interval which can be increased in 15 minute steps
- Tamper proof transparent cover
- Controls electrical appliances (resistive loads) up to 4.6kW
- 12 amp inductive rating

## **Specification**

- Operating Temperature: -10°C to 40°C
- Operating Voltage: 240V AC
- Switch Rating: Resistive 20 amp (4.6kW), Inductive 12 amp
- Conforms to Directives: 73/23/EEC & 89/336/EEC