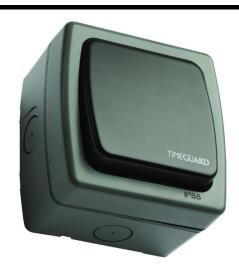

## TGVL01

1 Gang Grey Quicklink: Q1CB3

General

Colour Grey

Construction Thermoplastic

IP Rating IP66

Compliance BS 60669 Operating 0°C ~ 40°C

Temperature

**Dimensions** 

Depth 66mm Height 96mm Width 92mm

Electrical

Voltage 240V

The Weatherproof Vision Single Gang 2-Way Switch (SP) is manufactured from tough, durable thermoplastic. It is intended for use in an outdoor environment, or one in which the protection provided by the range is required. It is rated IP66, for protection against water and dust. It will need to be fitted with waterproof cable or conduit entries to maintain their IP rating once installed.

## **Features**

- 10 amp (fluorescent rated) 1 gang SP 2-way
- 4 × 20mm cable entries
- Earth terminal and loop terminal in back box
- Impact resistant housing