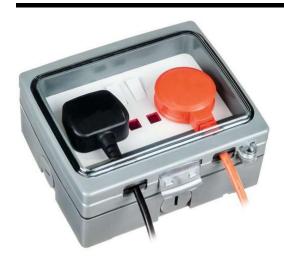

Temperature

**Dimensions** 

75.5mm Depth Height 142.5mm Width 157mm

Electrical

Voltage 240V The Weathersafe Vision Twin Gang 13A Switched Socket is manufactured from tough, durable thermoplastic. It is intended for use in an outdoor environment, or one in which the protection provided by the range is required. It is rated IP66, for protection against water and dust. It will need to be fitted with waterproof cable or conduit entries to maintain their IP rating once installed.

## **Features**

- 13 amp single gang switched socket
- 6 × 20mm cable entries
- Earth terminal and loop terminal in back box
- Complies with BS 1363
- IP66 weatherproof rating
- Impact resistant housing
- Locking boss feature

## Specification

- Operating Temperature: -10°C to 45°C
- Rocker Switch Poles: 1
- Rocker Switch Rating: 240V 13 Amp (3kW)
- Type: Switched
- IP Rating: IP66
- Fully Complies with: BS 1363 (socket outlet conformance) and BS EN 60529 (IP66 rating)