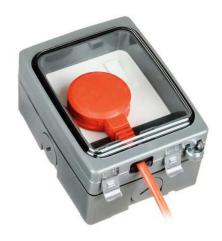

## Extreme Outdoor Sockets

Weathersafe Vision Single Gang 13A Switched Socket 1 Gang Grey

## **TGV101**

1 Gang Grey Quicklink: Q1CAA

General

Colour Grey

Construction Thermoplastic

IP Rating IP66

Compliance BS 1363 and BS EN

60529

Operating 0°C ~ 40°C

Temperature

**Dimensions** 

Depth 75.5mm Height 142.5mm Width 117mm

Electrical

Maximum Wattage 3000W Voltage 240V The Weathersafe Vision Single Gang 13A Switched Socket is manufactured from tough, durable thermoplastic. it is intended for use in an outdoor environment, or one in which the protection provided by the range is required. Rated at IP66, for protection against water and dust. The product will need to be fitted with waterproof cable or conduit entries to maintain the IP rating once installed.