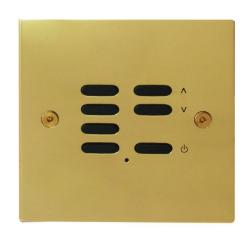

## **WISEIDDSW7 PB**

Polished Brass 7 Channel Quicklink: Q1CA0

The 7 channel switch can be used as a scene setting switch, a colour changing control switch, or as a regular switch able to control up to 7 independent circuits. This switch is compatible with every receiver within the Wise Controls range.

#### **Key Benefits**

- Compatible with all receivers
- Recessed against the wall
- Radio switches require no wiring