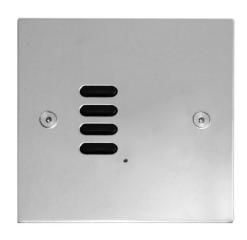

## WISEIDDSW4 PS

Polished Stainless Steel 4 Channel Quicklink: Q1C9C

General

Colour Polished Steel
Construction Steel
IP Rating IP20

Operating -10°C ~ +55°C

Temperature

Radio Frequency 868.3 MHz

**Dimensions** 

Depth 20mm Height 86mm Plate Depth 1.5mm Width 86mm

Electrical

Replacement BatteryCR2430 Voltage 3V The 1, 2 and 4 channel **Wise ID Switches** can be programmed to any of the channels on the Wise receivers. You can add up to 32 switches to the Wise receivers. This means there is no need for two way wiring as you can add another radio switch and place it where you like. You can program these switches to switch more than one Wise receiver.

The 7 channel switch can be used as a scene setting switch, a colour changing control switch, or as a regular switch able to control up to 7 independent circuits. This switch is compatible with every receiver within the Wise Controls range.