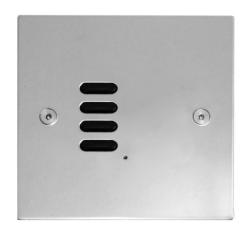

## **WISEIDDSW4PS**

Polished Stainless Steel 4 Channel Quicklink: Q1C9C

General

Colour Polished Steel
Construction Steel
IP Rating IP20

Operating  $-10^{\circ}\text{C} \sim +55^{\circ}\text{C}$ Temperature

Radio Frequency 868.3 MHz

Dimensions

Depth 20mm Height 86mm Plate Depth 1.5mm Width 86mm

## Electrical

Replacement BatteryCR2430 Voltage 3V The 1, 2 and 4 channel **Wise ID Switches** can be programmed to any of the channels on the Wise receivers. You can add up to 32 switches to the Wise receivers. This means there is no need for two way wiring as you can add another radio switch and place it where you like. You can program these switches to switch more than one Wise receiver.

The 7 channel switch can be used as a scene setting switch, a colour changing control switch, or as a regular switch able to control up to 7 independent circuits. This switch is compatible with every receiver within the Wise Controls range.