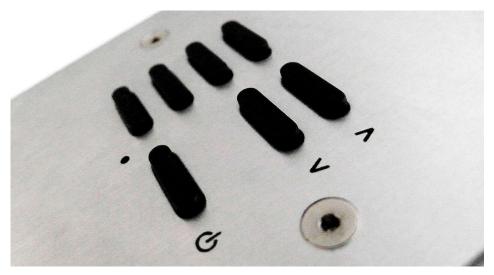

The 7 channel switch can be used as a scene setting switch, a colour changing control switch, or as a regular switch able to control up to 7 independent circuits. This switch is compatible with every receiver within the Wise Controls range.