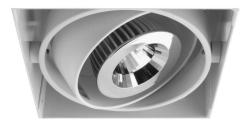

#### Electrical

| Maximum Wattage | 50W |
|-----------------|-----|
| Voltage         | 12V |

The **Grid Trimless Single MR16** is an adjustable downlighter that can take up to a 50W lamp, which can be angled in any direction.

This product comes with a mounting ring which is designed to be fitted into the ceiling and plastered in before the light fixture is put into place. The downlighter fits into the hole in the ceiling and will rest on top of the mounting bracket. Once the light is fitted there will be no trim unlike the similar *Grid Range* of products.

This version takes a low voltage GU5.3 50W maximum lamp (available separately). If you wish to see detailed installation instructions, please click on the technical tab.

Section drawing for FRT100 Frame 15mm