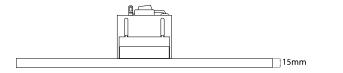

This version takes a low voltage GU5.3 50W maximum lamp (available separately). If you wish to see detailed installation instructions, please click on the technical tab.

Section drawing for FRT100 Frame 15mm