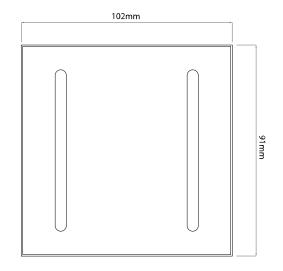

### Dimensions

| Cut Out             | 112 x 112mm      |
|---------------------|------------------|
|                     | (Length x Width) |
| Depth               | 91mm             |
| Horizontal Rotation | 45°              |
| Length              | 102mm            |
| Vertical Rotation   | 45°              |
| Width               | 102mm            |