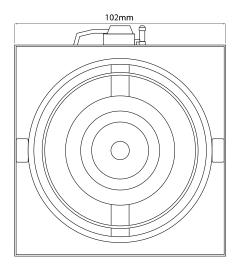

### Dimensions

| Cut Out             | 112 x 112mm      |
|---------------------|------------------|
|                     | (Length x Width) |
| Depth               | 91mm             |
| Horizontal Rotation | 45°              |
| Length              | 102mm            |
| Vertical Rotation   | 45°              |
| Width               | 102mm            |