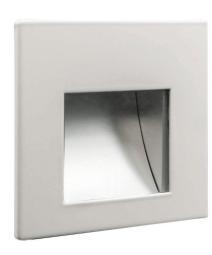

## Aqua Low Level LED Aqua Internal Low Level Wall Light 12V White 20W

# DH2226 WHITE

White 20W Quicklink: Q1B78

#### General

| Сар          | G4              |
|--------------|-----------------|
| Colour       | White           |
| Construction | Stainless Steel |
| Dimmable     | Yes             |
| IP Rating    | IP44            |