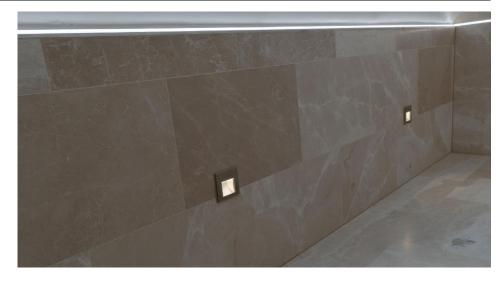

The Aqua low level is wired in parallel, and the driver chosen should be rated higher than the combined wattage of the number of LED lamps being used.

Can be used to light indoor walkways, stairs and corridors. The DH2226 comes complete with a back box for mounting in masonry or plaster walls.