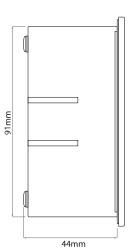

#### Dimensions

Cut Out91 x 91mm (Length x<br/>Width)Depth44mmHeight100mmWidth100mm