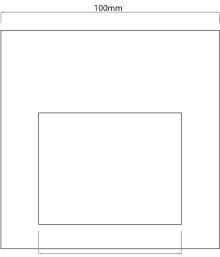

#### Dimensions

Cut Out91 x 91mm (Length x<br/>Width)Depth44mmHeight100mmWidth100mm