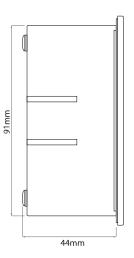

## **Dimensions**

Cut Out 91 x 91mm (Length x

Width)

Depth 44mm Height 100mm Width 100mm