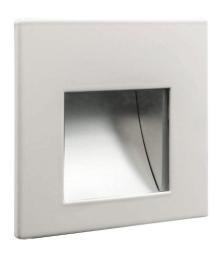

## **DH2226 WHITE**

White 20W Quicklink: Q1B78

## General

Cap G4 White Colour

Stainless Steel Construction

Dimmable Yes **IP Rating** IP44

## Electrical

Maximum Wattage 20W Voltage 12V

The Aqua Low Level is a low level light fitting that is also rated IP44, making it suitable for use in bathrooms.

The fitting takes a G4 12 volt capsule lamp, with non-dimmable LED options available.