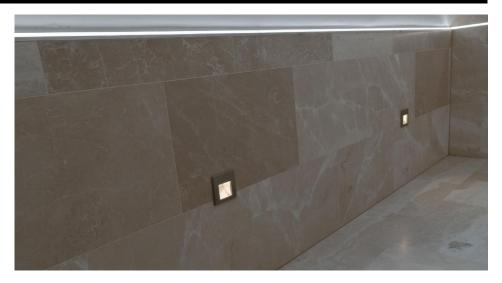

## Electrical

Maximum Wattage 20W Voltage 12V

The Aqua Low Level is a low level light fitting that is also rated IP44, making it suitable for use in bathrooms.

The fitting takes a G4 12 volt capsule lamp, with non-dimmable LED options available.

The Aqua low level is wired in parallel, and the driver chosen should be rated higher than the combined wattage of the number of LED lamps being used.

Can be used to light indoor walkways, stairs and corridors. The DH2226 comes complete with a back box for mounting in masonry or plaster walls.