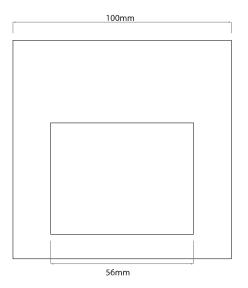

## **Dimensions**

Cut Out 91 x 91mm (Length x

Width)

Depth 44mm Height 100mm Width 100mm