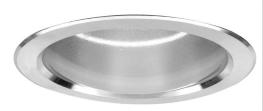

## Commercial

Large Superbright Downlight 10W 6000K Daylight

## **RICO FITT C/W**

10W 6000K Daylight Quicklink: Q1B69

#### General

Colour Chrome
Construction Aluminium

Dimmable No IP Rating IP54

Dimmable No

### **Dimensions**

Cut Out 145mm (Diameter)

Diameter 165mm Minimum Ceiling 135mm

Depth

Electrical

Amperage 500mA Maximum Wattage 10W

# **Light Characteristics**

Colour Temperature 6000K Daylight

Lumens Per Watt 600 lm 60 lm/W The Large Superbright is a powerful 10W downlight used primarily within commercial applications and projects where a ceiling is higher than average. The fitting has a built in 500mA power supply built in for easy installation. The beam angle is 90° for wide spread LED lighting. These fittings are available in *Cool White* (6000 Kelvin) or Warm White (3000 Kelvin).