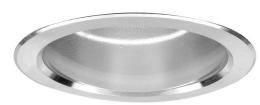

## **RICO FITT C/W**

10W 6000K Daylight Quicklink: Q1B69

General

Colour Chrome
Construction Aluminium

Dimmable No IP Rating IP54

Dimmable No

**Dimensions** 

Cut Out 145mm (Diameter)

## **Light Characteristics**

Colour Temperature 6000K Daylight

Lumens Per Watt 600 lm 60 lm/W

The **Large Superbright** is a powerful 10W downlight used primarily within commercial applications and projects where a ceiling is higher than average. The fitting has a built in 500mA power supply built in for easy installation. The beam angle is 90° for wide spread LED lighting. These fittings are available in *Cool White* (6000 Kelvin) or Warm White (3000 Kelvin).