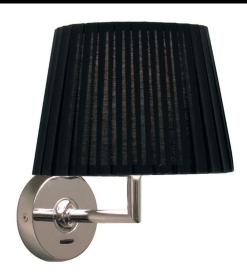

## **APPA 0501 BLACK**

60W Polished Chrome Quicklink: Q1B3C

## General

Cap SES/E14
Colour Chrome
Construction Zinc/Fabric
IP Rating IP20

IP Rating IP20 Weight 1.2kg

## Dimensions

Depth 190mm Height 200mm Width 160mm

## Electrical

Maximum Wattage 60W Voltage 240V The **Appa** bedside light is a stylish modern wall light designed to match with other pleated lighting fixtures such as table or floor lamps. Available in black and white shade variants.

Constructed from zinc and finished in polished chrome. The included shade is made from high quality fabric. The fitting has an on/off switch on the base and is fully dimming compatible. A 60W E14 golf ball lamp is available separately.