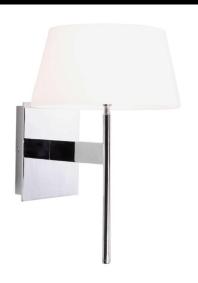

## **CAROLINA 0331**

60W Polished Chrome Quicklink: Q1AE6

## General

Cap G9
Colour Chrome
Construction Zinc / Glass
IP Rating IP20
Weight 1.5kg

## **Dimensions**

Depth 215mm Height 270mm Width 170mm

## Electrical

Maximum Wattage 60W Voltage 240V The Carolina is a stylish modern bedside wall light with built in touch dimmer for seamless transition through three stages of light. It is ideal for locating next to beds where light is needed for different activities such as reading or watching television. Just touch your hand on the base plate to change instantly the mood of your room! One touch brings the lights on low, two touches is medium light level, third touch is full brightness while the fourth touch is off.

Constructed from zinc and finished in polished chrome. The included shade is made from high quality tempered glass. A 40W G9 mains voltage capsule lamp is included.