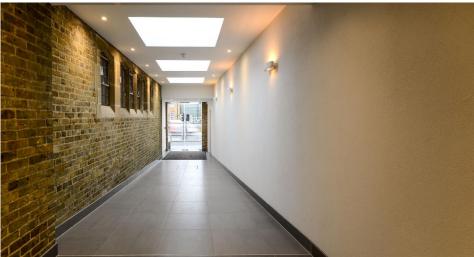

## **OVARO 1123001 WH**

100W White Quicklink: Q1AE5

## General

Cap ES / E27
Colour White
Construction Ceramic
Dimmable Yes
IP Rating IP20

## Dimensions

Depth 100mm Height 80mm Width 310mm

## Electrical

Maximum Wattage 100W Voltage 240V The **Ovaro** is a 100W uplighter/downlighter that produces a warm expansive glow on any wall. It is ideal for locating above pictures or along long corridors where additional light may be needed.

Constructed from ceramic materials with white finish. This fitting is fully dimming compatible and is main switching only. A 100W E27 GLS lamp is available separately.