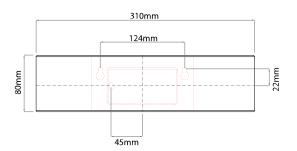

## **OVARO 1123001 WH**

100W White Quicklink: Q1AE5

## General

Cap ES / E27
Colour White
Construction Ceramic
Dimmable Yes
IP Rating IP20

## Dimensions

Depth 100mm Height 80mm Width 310mm

## Electrical

Maximum Wattage 100W Voltage 240V The **Ovaro** is a 100W uplighter/downlighter that produces a warm expansive glow on any wall. It is ideal for locating above pictures or along long corridors where additional light may be needed.

Constructed from ceramic materials with white finish. This fitting is fully dimming compatible and is main switching only. A 100W E27 GLS lamp is available separately.