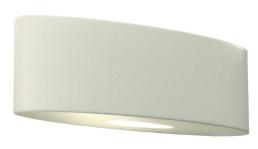

## Electrical

Maximum Wattage 100W Voltage 240V The **Ovaro** is a 100W uplighter/downlighter that produces a warm expansive glow on any wall. It is ideal for locating above pictures or along long corridors where additional light may be needed.