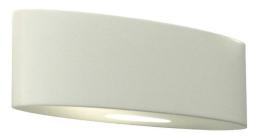

## **OVARO 1123001 WH**

100W White Quicklink: Q1AE5

## Electrical

Maximum Wattage 100W Voltage 240V The **Ovaro** is a 100W uplighter/downlighter that produces a warm expansive glow on any wall. It is ideal for locating above pictures or along long corridors where additional light may be needed.

Constructed from ceramic materials with white finish. This fitting is fully dimming compatible and is main switching only. A 100W E27 GLS lamp is available separately.