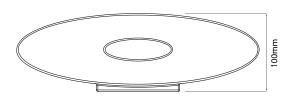

## **OVARO 1123001 WH**

100W White Quicklink: Q1AE5

## General

Cap ES / E27
Colour White
Construction Ceramic
Dimmable Yes
IP Rating IP20

## Dimensions

Depth 100mm Height 80mm Width 310mm

## Electrical

Maximum Wattage 100W Voltage 240V The **Ovaro** is a 100W uplighter/downlighter that produces a warm expansive glow on any wall. It is ideal for locating above pictures or along long corridors where additional light may be needed.

Constructed from ceramic materials with white finish. This fitting is fully dimming compatible and is main switching only. A 100W E27 GLS lamp is available separately.