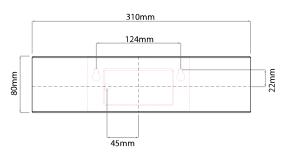

## **OVARO 1123001 WH**

100W White Quicklink: Q1AE5

## General

Cap ES / E27
Colour White
Construction Ceramic
Dimmable Yes
IP Rating IP20

## Dimensions

Depth 100mm Height 80mm Width 310mm

## Electrical

Maximum Wattage 100W Voltage 240V The **Ovaro** is a 100W uplighter/downlighter that produces a warm expansive glow on any wall. It is ideal for locating above pictures or along long corridors where additional light may be needed.

Constructed from ceramic materials with white finish. This fitting is fully dimming compatible and is main switching only. A 100W E27 GLS lamp is available separately.