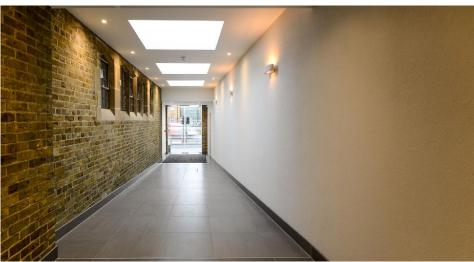

## Electrical

Maximum Wattage 100W Voltage 240V The **Ovaro** is a 100W uplighter/downlighter that produces a warm expansive glow on any wall. It is ideal for locating above pictures or along long corridors where additional light may be needed.