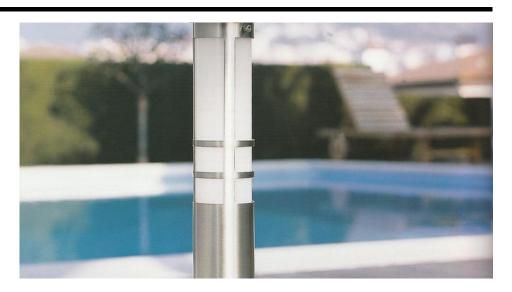

## **Light Characteristics**

Halogen Equivalent 65W

Wattage

Lumens 900 lm Lumens Per Watt 69 lm/W

The **Border** bollard fitting is made from stainless steel and powder coated with a strong last lasting transparent varnish for additional protection from various weather conditions. The shade is made from borosilicate glass. Silicone gaskets are incorporated into the design to seal this 240V fitting from water. A fluorescent lamp source is used to increase energy efficiency when in operation.

This fitting is rated IP44 and takes a 13W compact fluorescent lamp (available separately).