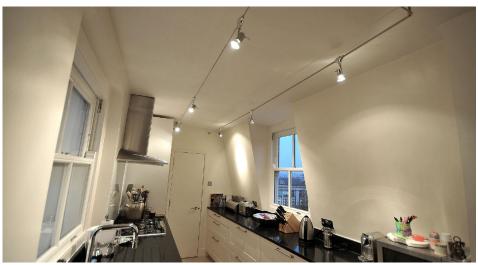

## Electrical

Maximum Wattage 50W Voltage 240V

The **Andromeda** 240V mono wire system fitting is constructed from metal alloy and polycarbonate.

This fitting requires two other products, **240V Double Mains Cable** and a **Fixing Kit with Wall Mains Supply**. The cable provides both power and suspension. The fixing kit includes tensioners and fixings to ensure the cable is taut and provides full support to the fitting. A mains supply box is included with the fixing kit to provide interface between your mains supply and the cable system.

A maximum 1000W of fittings can be added to the cable. Additional accessories are available that allow customisation of your system for the requirements of the room in which it is being installed.

This fitting takes a PAR16 GU10 50W halogen lamp (available separately).