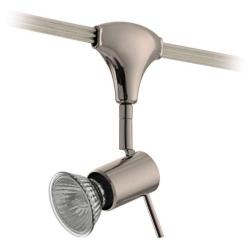

## **TR4304-48 NICKEL**

Satin Nickel 50W Quicklink: Q1A84

## General

Cap GU10 Colour Nickel

Construction Steel / Polycarbonate

Dimmable Yes
IP Rating IP00
Weight 160g

## Dimensions

Base Width 70mm Height 165mm

## Electrical

Maximum Wattage 50W Voltage 240V

The **Andromeda** 240V mono wire system fitting is constructed from metal alloy and polycarbonate.

This fitting requires two other products, **240V Double Mains Cable** and a **Fixing Kit with Wall Mains Supply**. The cable provides both power and suspension. The fixing kit includes tensioners and fixings to ensure the cable is taut and provides full support to the fitting. A mains supply box is included with the fixing kit to provide interface between your mains supply and the cable system.