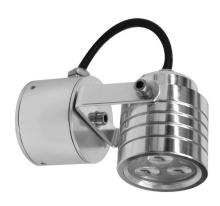

## R7300B ALUM W/W

Aluminium 3000K Warm White Quicklink: Q1A35

## **Light Characteristics**

Colour Rendering 85

Index

Colour Temperature 3000K Warm White

Lumens Per Watt 240 lm Lumens Per Watt 80 lm/W The **BattleStar Wall** is an aluminium adjustable wall light. It has a 200° rotational neck which holds a 3 Watt LED. It is rated IP54 making it suitable for outdoor use to highlight features in the garden such as lawns or statues.

No LED driver is required, as this is built into the fitting. Simply wire to mains your mains supply.