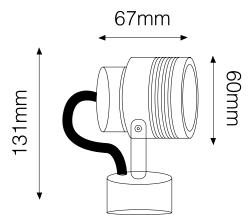

## General

Colour Aluminium
Construction Aluminium
Dimmable No

IP Rating IP54
RAL Colour Code RAL 9006

Operating -20°C ~ +40°C

Temperature

Dimensions
Head Diameter 60mm
Height 131mm
Vertical Rotation 200°
Width 67mm