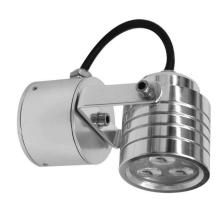

The **BattleStar Wall** is an aluminium adjustable wall light. It has a 200° rotational neck which holds a 3 Watt LED. It is rated IP54 making it suitable for outdoor use to highlight features in the garden such as lawns or statues.