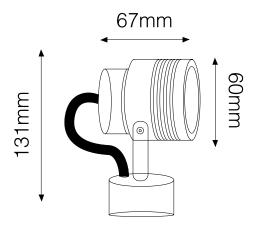

Head Diameter 60mm
Height 131mm
Vertical Rotation 200°
Width 67mm

Electrical

Maximum Wattage 3W Voltage 240V

**Light Characteristics** 

Colour Rendering 85

Index

Colour Temperature 3000K Warm White

Lumens Per Watt 240 lm 80 lm/W