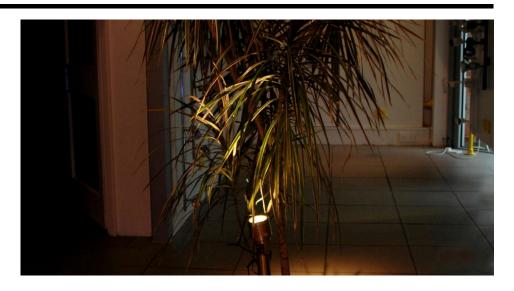

# **Light Characteristics**

Beam Angle 45° Colour Rendering 85

Index

Colour Temperature 3000K Warm White

Lumens 240 lm

The **Battlestar Spike** is an aluminium adjustable spike light with a cast alloy spike. It has a 270° rotational neck which holds a 3 Watt LED, to light up any garden. The use of LED's makes this fitting much more efficient than standard halogen light.