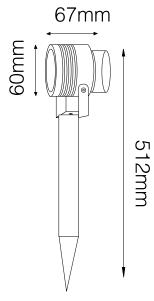

# **T7300250 BRASS**

Brass 3000K Warm White Quicklink: Q1A15

#### General

Colour Brass
Construction Brass
Dimmable No
IP Rating IP65

Dimmable No

### **Dimensions**

Head Diameter 60mm Height 515mm Vertical Rotation 270°

## Electrical

Voltage 240V

# **Light Characteristics**

Beam Angle 45° Colour Rendering 85

Index

Colour Temperature 3000K Warm White

Lumens 240 lm



The **Battlestar Spike** is an aluminium adjustable spike light with a cast alloy spike. It has a 270° rotational neck which holds a 3 Watt LED, to light up any garden. The use of LED's makes this fitting much more efficient than standard halogen light.

This product has an integral power supply.