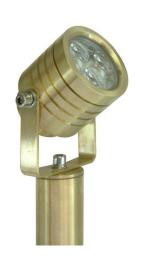

# **T7300250 BRASS**

Brass 3000K Warm White Quicklink: Q1A15

#### General

Colour Brass
Construction Brass
Dimmable No
IP Rating IP65

Dimmable No

### **Dimensions**

Head Diameter 60mm Height 515mm Vertical Rotation 270°

## Electrical

Voltage 240V

# **Light Characteristics**

Beam Angle 45° Colour Rendering 85

Index

Colour Temperature 3000K Warm White

Lumens 240 lm

The **Battlestar Spike** is an aluminium adjustable spike light with a cast alloy spike. It has a 270° rotational neck which holds a 3 Watt LED, to light up any garden. The use of LED's makes this fitting much more efficient than standard halogen light.