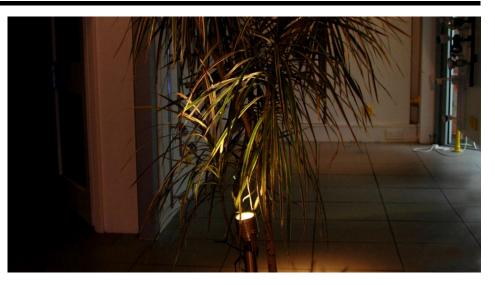

Lumens 240 lm

The **Battlestar Spike** is an aluminium adjustable spike light with a cast alloy spike. It has a 270° rotational neck which holds a 3 Watt LED, to light up any garden. The use of LED's makes this fitting much more efficient than standard halogen light.