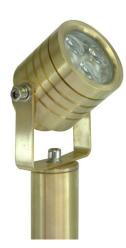

## T7300250 BRASS

Brass 3000K Warm White Quicklink: Q1A15

Lumens 240 lm

The **Battlestar Spike** is an aluminium adjustable spike light with a cast alloy spike. It has a 270° rotational neck which holds a 3 Watt LED, to light up any garden. The use of LED's makes this fitting much more efficient than standard halogen light.