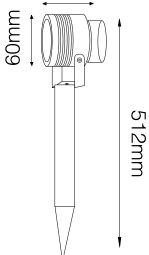

## General

| Ocheral                   |                  |
|---------------------------|------------------|
| Colour                    | Brass            |
| Construction              | Brass            |
| Dimmable                  | No               |
| IP Rating                 | IP65             |
|                           |                  |
| Dimmable                  | No               |
| Dimensions                |                  |
| Head Diameter             | 60mm             |
| Height                    | 515mm            |
| Vertical Rotation         | 270°             |
| Electrical                |                  |
| Voltage                   | 240V             |
| Light Characteristics     |                  |
| Beam Angle                | 45°              |
| Colour Rendering<br>Index | 85               |
| Colour Temperature        | 3000K Warm White |