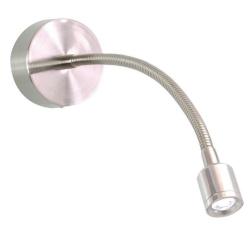

## FOSSO 1138002 PC

Polished Chrome 2.5W Quicklink: Q19E8

# **Light Characteristics**

Colour Temperature 3000K Warm White

Lumens Per Watt 90 lm
Lumens Per Watt 36 lm/W

The **Fosso Surface** has a completely flexible arm to fully manipulate and rotate the head to your exact desired position. It also incorporates a bright LED light source that is ideal for focusing the light for reading books and magazines.

This fitting is constructed from zinc and is surface mounted so can be easily attached to any wall or furniture piece. A LED driver is enclosed in the base of the fitting, simply wire to mains. This fitting is not dimming compatible and is mains switching only.