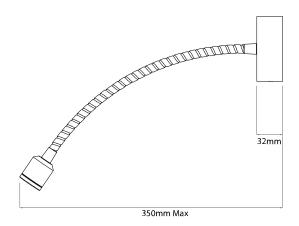

ink: Q19E8

#### General

Colour Chrome
Construction Zinc
Dimmable No
IP Rating IP20

### Dimensions

Depth 350mm Diameter 80mm

### Electrical

Maximum Wattage 2.5W Voltage 240V

# **Light Characteristics**

Colour Temperature 3000K Warm White

Lumens Per Watt 90 lm
Lumens Per Watt 36 lm/W

The **Fosso Surface** has a completely flexible arm to fully manipulate and rotate the head to your exact desired position. It also incorporates a bright LED light source that is ideal for focusing the light for reading books and magazines.

This fitting is constructed from zinc and is surface mounted so can be easily attached to any wall or furniture piece. A LED driver is enclosed in the base of the fitting, simply wire to mains. This fitting is not dimming compatible and is mains switching only.