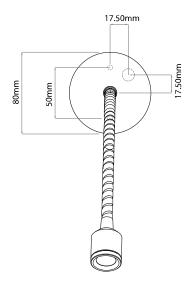

klink: Q19E8

#### General

Colour Chrome
Construction Zinc
Dimmable No
IP Rating IP20

### Dimensions

Depth 350mm Diameter 80mm

### Electrical

Maximum Wattage 2.5W Voltage 240V

# **Light Characteristics**

Colour Temperature 3000K Warm White

Lumens Per Watt 90 lm
Lumens Per Watt 36 lm/W

The **Fosso Surface** has a completely flexible arm to fully manipulate and rotate the head to your exact desired position. It also incorporates a bright LED light source that is ideal for focusing the light for reading books and magazines.

This fitting is constructed from zinc and is surface mounted so can be easily attached to any wall or furniture piece. A LED driver is enclosed in the base of the fitting, simply wire to mains. This fitting is not dimming compatible and is mains switching only.