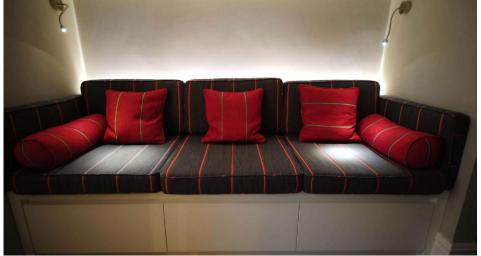

## **Light Characteristics**

Colour Temperature 3000K Warm White Lumens 90 Im Lumens Per Watt 36 Im/W

The **Fosso Surface** has a completely flexible arm to fully manipulate and rotate the head to your exact desired position. It also incorporates a bright LED light source that is ideal for focusing the light for reading books and magazines.

This fitting is constructed from zinc and is surface mounted so can be easily attached to any wall or furniture piece. A LED driver is enclosed in the base of the fitting, simply wire to mains. This fitting is not dimming compatible and is mains switching only.