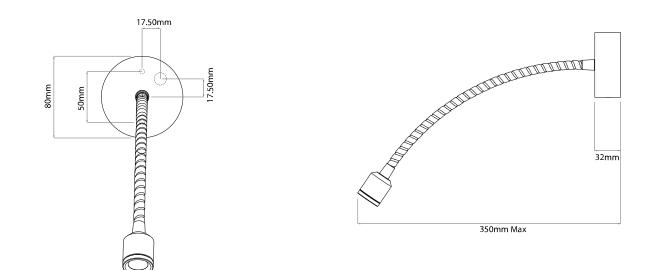

## General

| Colour                                 | Chrome        |
|----------------------------------------|---------------|
| Construction                           | Zinc          |
| Dimmable                               | No            |
| IP Rating                              | IP20          |
| <b>Dimensions</b><br>Depth<br>Diameter | 350mm<br>80mm |
| Electrical                             | 00mm          |
|                                        |               |