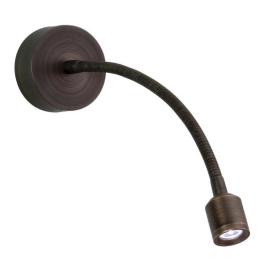

## Electrical

Maximum Wattage 1W Voltage 240V The **Fosso Surface** has a completely flexible arm to fully manipulate and rotate the head to your exact desired position. It also incorporates a bright LED light source that is ideal for focusing the light for reading books and magazines.

This fitting is constructed from zinc and is surface mounted so can be easily attached to any wall or furniture piece. A LED driver is enclosed in the base of the fitting, simply wire to mains. This fitting is not dimming compatible and is mains switching only.