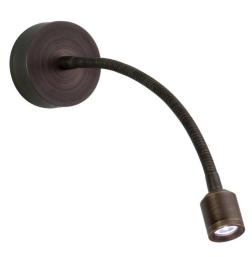

## Electrical

Maximum Wattage 1W Voltage 240V The **Fosso Surface** has a completely flexible arm to fully manipulate and rotate the head to your exact desired position. It also incorporates a bright LED light source that is ideal for focusing the light for reading books and magazines.

This fitting is constructed from zinc and is surface mounted so can be easily attached to any wall or furniture piece. A LED driver is enclosed in the base of the fitting, simply wire to mains. This fitting is not dimming compatible and is mains switching only.