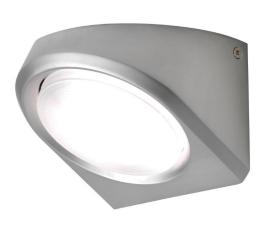

## **BRESSA 0582**

Satin Nickel 9W Quicklink: Q19E6

## Electrical

Maximum Wattage 11W Voltage 240V

The **Bressa** cove light is ideal for location under kitchen cabinets where extra lumination of worktop surfaces is required. It utilises a 9W compact fluorescent lamp to increase energy efficiency.

Constructed from zinc and finished in satin nickel. This fitting is not dimming compatible and is mains switching only. A 9W GX53 compact fluorescent lamp is available separately.