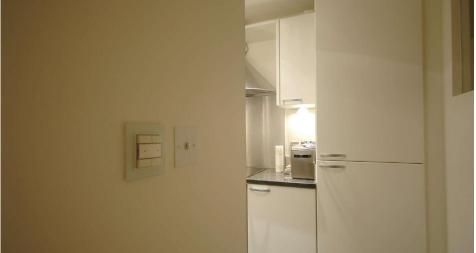

## Electrical

| Maximum Wattage | 11W  |
|-----------------|------|
| Voltage         | 240V |

The **Bressa** cove light is ideal for location under kitchen cabinets where extra lumination of worktop surfaces is required. It utilises a 9W compact fluorescent lamp to increase energy efficiency.