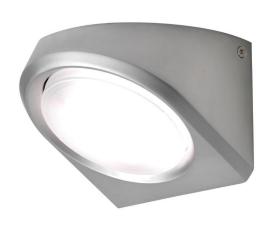

## **BRESSA 0582**

Satin Nickel 9W Quicklink: Q19E6

## Electrical

| Maximum Wattage | 11W  |
|-----------------|------|
| Voltage         | 240V |

The **Bressa** cove light is ideal for location under kitchen cabinets where extra lumination of worktop surfaces is required. It utilises a 9W compact fluorescent lamp to increase energy efficiency.

Constructed from zinc and finished in satin nickel. This fitting is not dimming compatible and is mains switching only. A 9W GX53 compact fluorescent lamp is available separately.