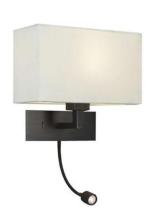

## Electrical

Maximum Wattage 61W (1 x 60W, 1 x

1W)

Voltage 240V

The **Park Lane LED** is a stylish modern bedside wall light designed not only to colour coordinate with your existing furnishings but provide a design feature in any room in which it is located. As well as the standard incandescent light produced from the main lamp, this fitting also has a fully flexible adjustable arm with bright LED, making it perfect for reading. It is completely customisable, mix and match from a choice of three finishes and three shade colours.

This fitting is the Park Lane fitting with an LED flexible extension, with the **shade available** and purchased separately to allow you to mix and match. The product image above is an example, showing the Park Lane LED in bronze with a **Park Lane Shade** in white. When purchasing this product, do not forget to order a shade. Shades are available in black, oyster and white square shape.