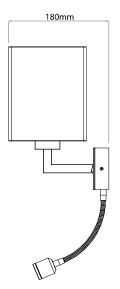

a fully flexible adjustable arm with bright LED, making it perfect for reading. It is completely customisable, mix and match from a choice of three finishes and three shade colours.

This fitting is the Park Lane fitting with an LED flexible extension, with the **shade available** and purchased separately to allow you to mix and match. The product image above is an example, showing the Park Lane LED in bronze with a **Park Lane Shade** in white. When purchasing this product, do not forget to order a shade. Shades are available in black, oyster and white square shape.

Constructed from steel and finished in bronze. The separately purchased shade is made from high quality fabric. This fitting is mains switching only and is fully dimming compatible. A 60W E27 lamp is available separately.