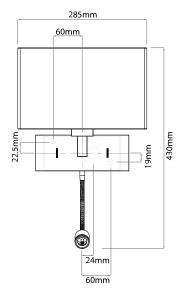

s a fully flexible adjustable arm with bright LED, making it perfect for reading. It is completely customisable, mix and match from a choice of three finishes and three shade colours.

This fitting is the Park Lane fitting with an LED flexible extension, with the **shade available** and purchased separately to allow you to mix and match. The product image above is an example, showing the Park Lane LED in bronze with a **Park Lane Shade** in white. When purchasing this product, do not forget to order a shade. Shades are available in black, oyster and white square shape.

Constructed from steel and finished in bronze. The separately purchased shade is made from high quality fabric. This fitting is mains switching only and is fully dimming compatible. A 60W E27 lamp is available separately.