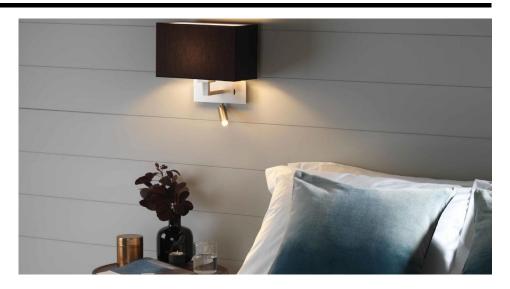

## Electrical

Maximum Wattage 61W (1 x 60W, 1 x

1W)

Voltage 240V

The **Park Lane LED** is a stylish modern bedside wall light designed not only to colour coordinate with your existing furnishings but provide a design feature in any room in which it is located. As well as the standard incandescent light produced from the main lamp, this fitting also has a fully flexible adjustable arm with bright LED, making it perfect for reading. It is completely customisable, mix and match from a choice of three finishes and three shade colours.

This fitting is the Park Lane fitting with an LED flexible extension, with the **shade available** and purchased separately to allow you to mix and match. The product image above is an example, showing the Park Lane LED in bronze with a **Park Lane Shade** in white. When purchasing this product, do not forget to order a shade. Shades are available in black, oyster and white square shape.