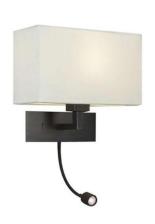

## Electrical

Maximum Wattage 61W (1 x 60W, 1 x

1W)

Voltage 240V

The **Park Lane LED** is a stylish modern bedside wall light designed not only to colour coordinate with your existing furnishings but provide a design feature in any room in which it is located. As well as the standard incandescent light produced from the main lamp, this fitting also has a fully flexible adjustable arm with bright LED, making it perfect for reading. It is completely customisable, mix and match from a choice of three finishes and three shade colours.

This fitting is the Park Lane fitting with an LED flexible extension, with the **shade available** and purchased separately to allow you to mix and match. The product image above is an example, showing the Park Lane LED in bronze with a **Park Lane Shade** in white. When purchasing this product, do not forget to order a shade. Shades are available in black, oyster and white square shape.