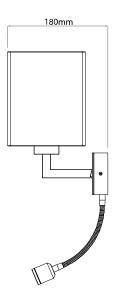

fully flexible adjustable arm with bright LED, making it perfect for reading. It is completely customisable, mix and match from a choice of three finishes and three shade colours.

This fitting is the Park Lane fitting with an LED flexible extension, with the **shade available** and purchased separately to allow you to mix and match. The product image above is an example, showing the Park Lane LED in bronze with a **Park Lane Shade** in white. When purchasing this product, do not forget to order a shade. Shades are available in black, oyster and white square shape.

Constructed from steel and finished in bronze. The separately purchased shade is made from high quality fabric. This fitting is mains switching only and is fully dimming compatible. A 60W E27 lamp is available separately.