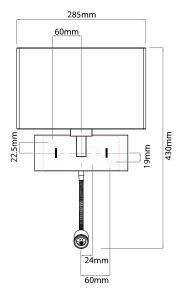

a fully flexible adjustable arm with bright LED, making it perfect for reading. It is completely customisable, mix and match from a choice of three finishes and three shade colours.

This fitting is the Park Lane fitting with an LED flexible extension, with the **shade available** and purchased separately to allow you to mix and match. The product image above is an example, showing the Park Lane LED in bronze with a **Park Lane Shade** in white. When purchasing this product, do not forget to order a shade. Shades are available in black, oyster and white square shape.

Constructed from steel and finished in bronze. The separately purchased shade is made from high quality fabric. This fitting is mains switching only and is fully dimming compatible. A 60W E27 lamp is available separately.