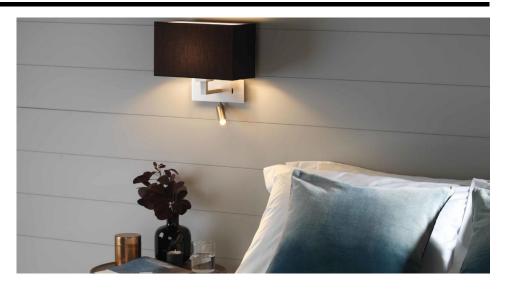

## Electrical

Maximum Wattage 61W (1 x 60W, 1 x

1W)

Voltage 240V

The **Park Lane LED** is a stylish modern bedside wall light designed not only to colour coordinate with your existing furnishings but provide a design feature in any room in which it is located. As well as the standard incandescent light produced from the main lamp, this fitting also has a fully flexible adjustable arm with bright LED, making it perfect for reading. It is completely customisable, mix and match from a choice of three finishes and three shade colours.

This fitting is the Park Lane fitting with an LED flexible extension, with the **shade available** and purchased separately to allow you to mix and match. The product image above is an example, showing the Park Lane LED in bronze with a **Park Lane Shade** in white. When purchasing this product, do not forget to order a shade. Shades are available in black, oyster and white square shape.

Constructed from steel and finished in bronze. The separately purchased shade is made from high quality fabric. This fitting is mains switching only and is fully dimming compatible. A 60W E27 lamp is available separately.